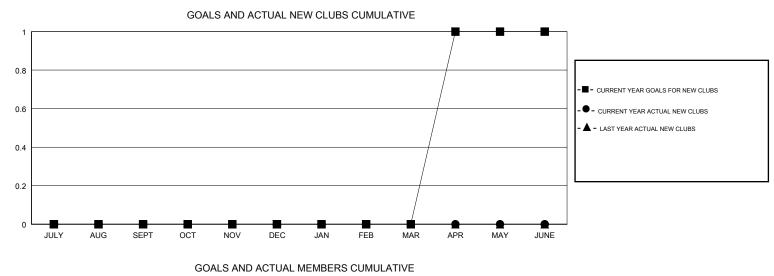

## GMT CA

|               | Club          | S         |               | Members<br>RESULTS FOR 2017-2018 |                           |                         |                                                    |
|---------------|---------------|-----------|---------------|----------------------------------|---------------------------|-------------------------|----------------------------------------------------|
|               | RESULTS FOR   | 2017-2018 |               |                                  |                           |                         |                                                    |
| QUARTER       | NEW CLUB GOAL | NEW CLUBS | DROPPED CLUBS | QUARTER                          | MEMBER GROWTH NET<br>GOAL | MEMBER GROWTH<br>ACTUAL | DROPPED<br>MEMBERS ACTUAL<br>(including transfers) |
| JULY/AUG/SEPT | 0             | 0         | 0             | JULY/AUG/SEPT                    | -4                        | 16                      | 21                                                 |
| OCT/NOV/DEC   | 0             | 0         | 1             | OCT/NOV/DEC                      | 0                         | 15                      | 34                                                 |
| JAN/FEB/MAR   | 0             | 0         | 0             | JAN/FEB/MAR                      | 4                         | 22                      | 23                                                 |
| APR/MAY/JUNE  | 1             | 0         | 0             | APR/MAY/JUNE                     | 33                        | 0                       | 0                                                  |