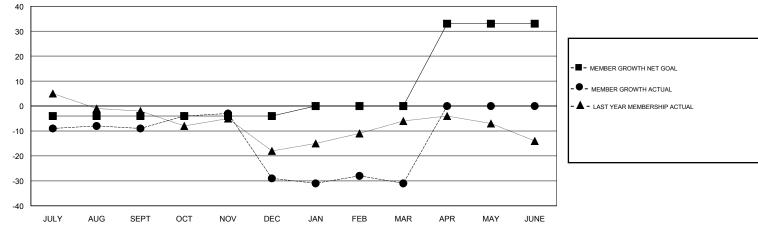

## GMT CA

|               | Club          | S         |               | Members<br>RESULTS FOR 2017-2018 |                           |                         |                                                    |
|---------------|---------------|-----------|---------------|----------------------------------|---------------------------|-------------------------|----------------------------------------------------|
|               | RESULTS FOR   | 2017-2018 |               |                                  |                           |                         |                                                    |
| QUARTER       | NEW CLUB GOAL | NEW CLUBS | DROPPED CLUBS | QUARTER                          | MEMBER GROWTH NET<br>GOAL | MEMBER GROWTH<br>ACTUAL | DROPPED<br>MEMBERS ACTUAL<br>(including transfers) |
| JULY/AUG/SEPT | 0             | 0         | 0             | JULY/AUG/SEPT                    | -4                        | 16                      | 21                                                 |
| OCT/NOV/DEC   | 0             | 0         | 1             | OCT/NOV/DEC                      | 0                         | 15                      | 34                                                 |
| JAN/FEB/MAR   | 0             | 0         | 0             | JAN/FEB/MAR                      | 4                         | 22                      | 23                                                 |
| APR/MAY/JUNE  | 1             | 0         | 0             | APR/MAY/JUNE                     | 33                        | 0                       | 0                                                  |